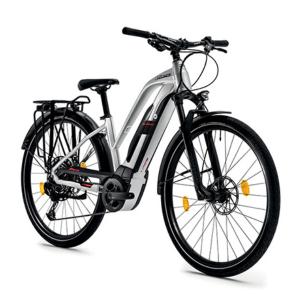

## FANTIC TREKING SEVEN DAYS LIVING EASY

Living Easy is the perfect Trekking E-bike for the homework journey, but it is also excellent for a cycling holiday or weekend. Equipped like a traditional MTB hardtail but optimized for everyday use.

## Technical details

| Engine:                                     | Brose T 36 Volt, Max power: 250 Watt,<br>Torque/Coppia: 70Nm                             |
|---------------------------------------------|------------------------------------------------------------------------------------------|
| Engine torque:                              | 70                                                                                       |
| The drive type:                             | SRAM SX Eagle 12V 11-50 teeth                                                            |
| Front suspension / Front suspension travel: | RockShox RECON 29, travel 100mm / 100                                                    |
| The front brake / The rear brake:           | SRAM Level steel hydraulic 2P, 180mm disc /<br>SRAM Level steel hydraulic 2P, 180mm disc |
| Warranty:                                   | 2 years                                                                                  |
| Battery capacity:                           | 630Wh                                                                                    |