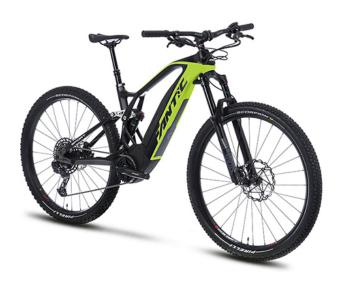

## FANTIC TRAIL XTF 1.6 CARBON SPORT

Unmatched fun on each trail. The carbon frame model has a lightweight and superior reactivity behavior. Besides the power, the motor's strengths are its quietness and smoothness pedalling even when the motor is off.

## Technical details

| Engine:                                     | Brose S-Mag 36, Torque/Coppia: 90 Nm                                                                                                      |
|---------------------------------------------|-------------------------------------------------------------------------------------------------------------------------------------------|
| Engine torque:                              | 90                                                                                                                                        |
| The drive type:                             | Sram GX Eagle                                                                                                                             |
| Front suspension / Front suspension travel: | RockShox Lyrik Select 160mm / 160                                                                                                         |
| The rear suspension type:                   | RockShox Deluxe Select+                                                                                                                   |
| The front brake / The rear brake:           | Sram G2 RS 4 Piston disc brake; Braking S3 Batfly,<br>203mm - 6Hole / Sram G2 RS 4 Piston disc brake;<br>Braking S3 Batfly, 180mm - 6Hole |
| Front wheel:                                | //29'                                                                                                                                     |
| Rear wheel:                                 | //29'                                                                                                                                     |
| Warranty:                                   | 2 years                                                                                                                                   |
| Wheel torque:                               | 90Nm                                                                                                                                      |
| Battery capacity:                           | 720Wh                                                                                                                                     |
|                                             |                                                                                                                                           |