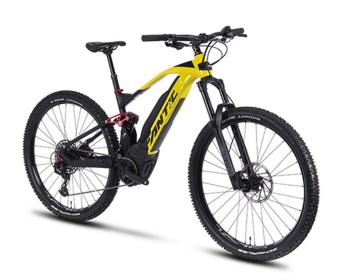

## FANTIC TRAIL XTF 1.5

The hydroformed aluminium frame provides stiffness and outstanding driveability with a geometry that gives its best in every turn, every jump, every downhill. The XTF 1.5 is the trail bike with the best performance for money.

## Technical details

| Engine:                                     | Brose S-Mag 36, Torque/Coppia: 90 Nm                                                                                                |
|---------------------------------------------|-------------------------------------------------------------------------------------------------------------------------------------|
| Engine torque:                              | 90                                                                                                                                  |
| The drive type:                             | Sram SX                                                                                                                             |
| Front suspension / Front suspension travel: | RockShox Recon Silver RL / 150                                                                                                      |
| The rear suspension type:                   | RockShox Deluxe Select+                                                                                                             |
| The front brake / The rear brake:           | Sram LEVEL 2 Piston disc brake; SramCenterLine,<br>200mm - 6Hole / Sram LEVEL 2 Piston disc brake;<br>SramCenterLine, 180mm - 6Hole |
| Front wheel:                                | //29'                                                                                                                               |
| Rear wheel:                                 | //29'                                                                                                                               |
| Warranty:                                   | 2 years                                                                                                                             |
| Battery capacity:                           | 630Wh                                                                                                                               |