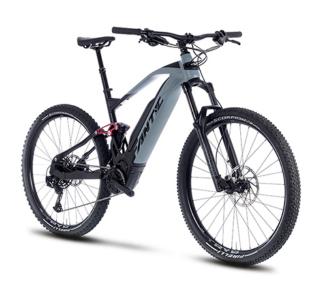

## FANTIC TRAIL XTF 1.5 ALL TRACK

WITHOUT LIMITS. Riding over all trails. This aluminum-framed version is the beginning of a new generation of mountain bikes that improves performance and control.