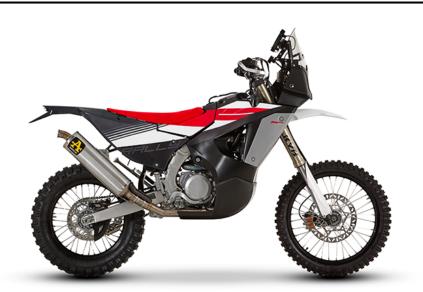

## FANTIC RALLY 450 RALLY

A real race bike.

Dakar ready, but also a production bike, E5 approved and ready to offer the purest rally feeling. Perfect to challenge the chronometer or yourself, to discover your limits and push them even further at every ride.