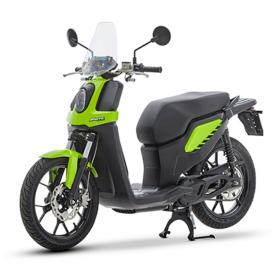

## FANTIC ISSIMO CITY

The new Issimo City boasts an innovative and original design characterized by a fine aluminum frame. Two 16-inch wheels ensure safe handling to easily overcome urban obstacles such as rails and road bumps.

Available L1 with a speed of 45 km/h, equipped with a 2.2 kWh battery, which can be increased to 4.4 kWh for a battery life of more than 140 km.

Colors