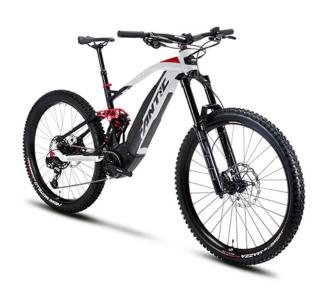

## FANTIC ENDURO XEF 1.9 RACE

Downhill-oriented geometries for epic fun. It is the only one on the market to let you do what would be impossible with the others.

## Technical details

| Engine:                                     | Brose S-Mag 36, Torque/Coppia: 90 Nm                                                                                                        |
|---------------------------------------------|---------------------------------------------------------------------------------------------------------------------------------------------|
| Engine torque:                              | 90                                                                                                                                          |
| The drive type:                             | Sram GX                                                                                                                                     |
| Front suspension / Front suspension travel: | RockShox Zeb Select / 190                                                                                                                   |
| The rear suspension type:                   | RockShox SuperDeluxe Coil Select+                                                                                                           |
| The front brake / The rear brake:           | Magura MT7 4 Piston disc brake; Braking S3<br>Battfly, 220mm - 6Hole / Magura MT7 4 Piston disc<br>brake; Braking S3 Battfly, 203mm - 6Hole |
| Front wheel:                                | //29'                                                                                                                                       |
| Rear wheel:                                 | //29'                                                                                                                                       |
| Warranty:                                   | 2 years                                                                                                                                     |
| Battery capacity:                           | 720Wh                                                                                                                                       |