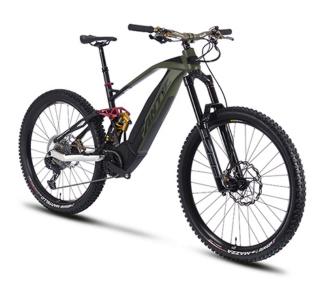

## FANTIC ENDURO XEF 1.9 FACTORY

Downhill-oriented geometries for epic fun. It is the only one on the market to let you do what would be impossible with the others.

## Technical details

| Engine:                                     | Brose S-Mag 36, Torque/Coppia: 90 Nm                                                                                                |
|---------------------------------------------|-------------------------------------------------------------------------------------------------------------------------------------|
| Engine torque:                              | 90                                                                                                                                  |
| The drive type:                             | Sram GX AXS                                                                                                                         |
| Front suspension / Front suspension travel: | RockShox Zeb Ultimate / 190                                                                                                         |
| The rear suspension type:                   | Ohlins TTX 22M                                                                                                                      |
| The front brake / The rear brake:           | Braking IN.CA.S disc brake; Braking S3 Battfly,<br>220mm - 6Hole / Braking IN.CA.S disc brake;<br>Braking S3 Battfly, 203mm - 6Hole |
| Front wheel:                                | //29'                                                                                                                               |
| Rear wheel:                                 | //29'                                                                                                                               |
| Warranty:                                   | 2 years                                                                                                                             |
| Battery capacity:                           | 720Wh                                                                                                                               |