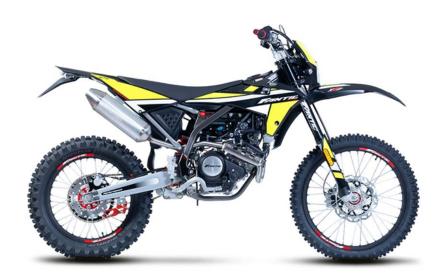

## FANTIC XEF 125 COMPETITION

## Technical details

| Dimensions (length / wheelbase):  | 2110 / 1420                             |
|-----------------------------------|-----------------------------------------|
| Seat height:                      | 915                                     |
| Weight:                           | 108                                     |
| Fuel tank capacity:               | 7.5                                     |
| Fuel consumption (l/100 km):      | 1.8                                     |
| CO2 emission (g/km):              | 43                                      |
| Engine capacity cm <sup>3</sup> : | 124.66                                  |
| Engine power Kw @ rpm:            | 11 @ 9750                               |
| Engine torque @ rpm:              | 11.8 @ 6750                             |
| Cylinder:                         | 1                                       |
| Stroke:                           | 4                                       |
| Starter:                          | Electronic                              |
| Transmission:                     | MT6                                     |
| Front suspension:                 | FANTIC FRS ø41mm upside down            |
| The rear suspension type:         | FANTIC FRS 125 Piggyback                |
| The front brake / The rear brake: | Disc "Wave" 260 mm / Disc "Wave" 220 mm |
| Front wheel:                      | 90/90/21                                |
| Rear wheel:                       | 120/90/18                               |