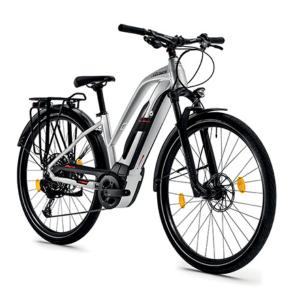

## FANTIC TREKING SEVEN DAYS LIVING EASY

Living Easy is the perfect Trekking E-bike for the homework journey, but it is also excellent for a cycling holiday or weekend. Equipped like a traditional MTB hardtail but optimized for everyday use.