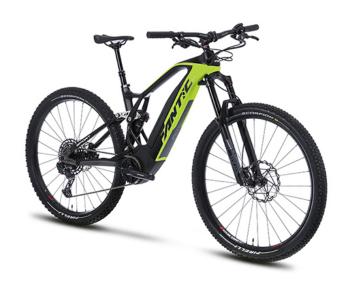

## FANTIC TRAIL XTF 1.6 CARBON SPORT

Unmatched fun on each trail. The carbon frame model has a lightweight and superior reactivity behavior. Besides the power, the motor's strengths are its quietness and smoothness pedalling even when the motor is off.

## Technical details

| Engine:                                     | Brose S-Mag 36, Torque/Coppia: 90 Nm                                                                                                      |
|---------------------------------------------|-------------------------------------------------------------------------------------------------------------------------------------------|
| Engine torque:                              | 90                                                                                                                                        |
| The drive type:                             | Sram GX Eagle                                                                                                                             |
| Front suspension / Front suspension travel: | RockShox Lyrik Select 160mm / 160                                                                                                         |
| The rear suspension type:                   | RockShox Deluxe Select+                                                                                                                   |
| The front brake / The rear brake:           | Sram G2 RS 4 Piston disc brake; Braking S3 Batfly,<br>203mm - 6Hole / Sram G2 RS 4 Piston disc brake;<br>Braking S3 Batfly, 180mm - 6Hole |
| Front wheel:                                | //29'                                                                                                                                     |
| Rear wheel:                                 | //29'                                                                                                                                     |
| Warranty:                                   | 2 years                                                                                                                                   |
| Wheel torque:                               | 90Nm                                                                                                                                      |
| Battery capacity:                           | 720Wh                                                                                                                                     |