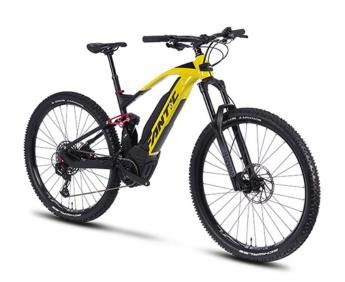

## FANTIC TRAIL XTF 1.5

The hydroformed aluminium frame provides stiffness and outstanding driveability with a geometry that gives its best in every turn, every jump, every downhill. The XTF 1.5 is the trail bike with the best performance for money.

## Technical details

| Engine:                                     | Brose S-Mag 36, Torque/Coppia: 90 Nm                                                                                                |
|---------------------------------------------|-------------------------------------------------------------------------------------------------------------------------------------|
| Engine torque:                              | 90                                                                                                                                  |
| The drive type:                             | Sram SX                                                                                                                             |
| Front suspension / Front suspension travel: | RockShox Recon Silver RL / 150                                                                                                      |
| The rear suspension type:                   | RockShox Deluxe Select+                                                                                                             |
| The front brake / The rear brake:           | Sram LEVEL 2 Piston disc brake; SramCenterLine,<br>200mm - 6Hole / Sram LEVEL 2 Piston disc brake;<br>SramCenterLine, 180mm - 6Hole |
| Front wheel:                                | //29'                                                                                                                               |
| Rear wheel:                                 | //29'                                                                                                                               |
| Warranty:                                   | 2 years                                                                                                                             |
| Battery capacity:                           | 630Wh                                                                                                                               |