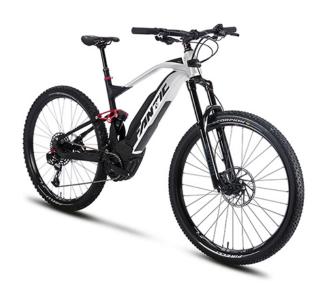

## FANTIC TRAIL XTF 1.5 SPORT

The hydroformed aluminium frame provides stiffness and outstanding driveability with a geometry that gives its best in every turn, every jump, every downhill. The XTF 1.5 is the trail bike with the best performance for money.

## Technical details

| Engine:                                     | Brose S-Mag 36, Torque/Coppia: 90 Nm                                                                                                    |
|---------------------------------------------|-----------------------------------------------------------------------------------------------------------------------------------------|
| Engine torque:                              | 90                                                                                                                                      |
| The drive type:                             | Sram NX                                                                                                                                 |
| Front suspension / Front suspension travel: | RockShox 35 Gold RL / 150                                                                                                               |
| The rear suspension type:                   | RockShox Deluxe Select+                                                                                                                 |
| The front brake / The rear brake:           | Sram GUIDE T 4 Piston disc brake,<br>SramCenterLine, 200mm - 6Hole / Sram GUIDE T 4<br>Piston disc brake, SramCenterLine, 180mm - 6Hole |
| Front wheel:                                | //29'                                                                                                                                   |
| Rear wheel:                                 | //29'                                                                                                                                   |
| Warranty:                                   | 2 years                                                                                                                                 |
| Battery capacity:                           | 630Wh                                                                                                                                   |