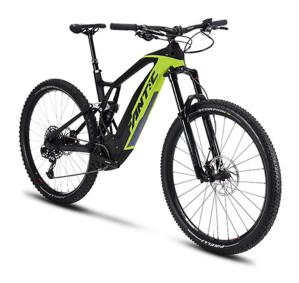

## FANTIC TRAIL XTF 1.5 CARBON

Unmatched fun on each trail. The carbon frame model has a lightweight and superior reactivity behavior. Besides the power, the motor's strengths are its quietness and smoothness pedalling even when the motor is off.

## Technical details

| Engine:                                     | Brose S-Mag 36, Torque/Coppia: 90 Nm                                                                                                    |
|---------------------------------------------|-----------------------------------------------------------------------------------------------------------------------------------------|
| Engine torque:                              | 90                                                                                                                                      |
| The drive type:                             | Sram NX                                                                                                                                 |
| Front suspension / Front suspension travel: | RockShox 35 Gold RL 150mm / 150                                                                                                         |
| The rear suspension type:                   | RockShox Deluxe Select+                                                                                                                 |
| The front brake / The rear brake:           | Sram GUIDE T 4 Piston disc brake;<br>SramCenterLine, 200mm - 6Hole / Sram GUIDE T 4<br>Piston disc brake; SramCenterLine, 180mm - 6Hole |
| Front wheel:                                | //29'                                                                                                                                   |
| Rear wheel:                                 | //29'                                                                                                                                   |
| Warranty:                                   | 2 years                                                                                                                                 |
| Wheel torque:                               | 90Nm                                                                                                                                    |
| Battery capacity:                           | 720Wh                                                                                                                                   |
|                                             |                                                                                                                                         |