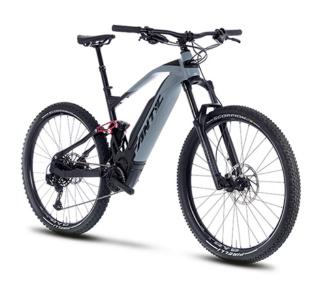

## FANTIC TRAIL XTF 1.5 ALL TRACK

WITHOUT LIMITS. Riding over all trails. This aluminum-framed version is the beginning of a new generation of mountain bikes that improves performance and control.