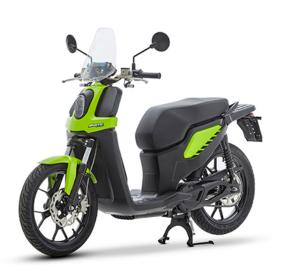

## FANTIC ISSIMO CITY

The new Issimo City boasts an innovative and original design characterized by a fine aluminum frame. Two 16-inch wheels ensure safe handling to easily overcome urban obstacles such as rails and road bumps. Available L1 with a speed of 45 km/h, equipped with a 2.2 kWh battery, which can be increased to 4.4 kWh for a battery life of more than 140 km.