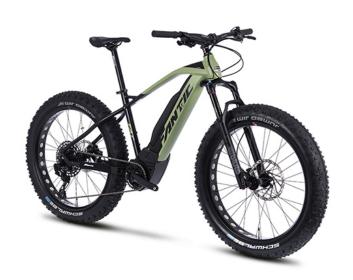

## FANTIC HARD TAIL FAT SPORT INTEGRA

Designed to go where other MTBs can't, and even further. It is ready to go everywhere you want: sand, snow, river beds, and many more.

## Technical details

| Engine:                                     | Brose T-Alu, Torque/Coppia: 70 Nm                                                                         |
|---------------------------------------------|-----------------------------------------------------------------------------------------------------------|
| Engine torque:                              | 70                                                                                                        |
| The drive type:                             | Sram SX                                                                                                   |
| Front suspension / Front suspension travel: | RockShox Bluto / 120                                                                                      |
| The front brake / The rear brake:           | Sram Level, 2P, Hydraulic Disc Brake, 200mm disc<br>/ Sram Level, 2P, Hydraulic Disc Brake, 180mm<br>disc |
| Front wheel:                                | //26'                                                                                                     |
| Rear wheel:                                 | //26'                                                                                                     |
| Warranty:                                   | 2 years                                                                                                   |
| Battery capacity:                           | 630Wh                                                                                                     |