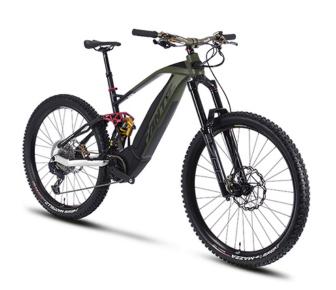

## FANTIC ENDURO XEF 1.9 FACTORY

Downhill-oriented geometries for epic fun. It is the only one on the market to let you do what would be impossible with the others.

## Technical details

| Engine:                                     | Brose S-Mag 36, Torque/Coppia: 90 Nm                                                                                                |
|---------------------------------------------|-------------------------------------------------------------------------------------------------------------------------------------|
| Engine torque:                              | 90                                                                                                                                  |
| The drive type:                             | Sram GX AXS                                                                                                                         |
| Front suspension / Front suspension travel: | RockShox Zeb Ultimate / 190                                                                                                         |
| The rear suspension type:                   | Ohlins TTX 22M                                                                                                                      |
| The front brake / The rear brake:           | Braking IN.CA.S disc brake; Braking S3 Battfly,<br>220mm - 6Hole / Braking IN.CA.S disc brake;<br>Braking S3 Battfly, 203mm - 6Hole |
| Front wheel:                                | //29'                                                                                                                               |
| Rear wheel:                                 | //29'                                                                                                                               |
| Warranty:                                   | 2 years                                                                                                                             |
| Battery capacity:                           | 720Wh                                                                                                                               |